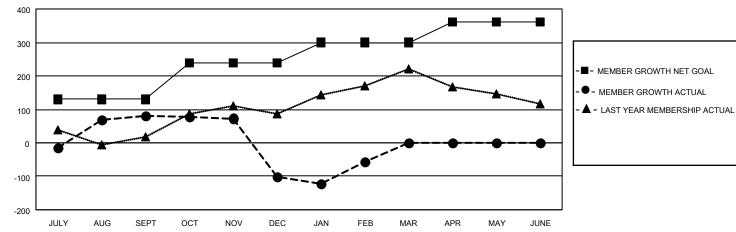

## LOCATION INDIA

District 321C1

Results as of: 3/31/2023

| Clubs                 |               |           |               | Members               |                         |                         |                                                    |
|-----------------------|---------------|-----------|---------------|-----------------------|-------------------------|-------------------------|----------------------------------------------------|
| RESULTS FOR 2022-2023 |               |           |               | RESULTS FOR 2022-2023 |                         |                         |                                                    |
| QUARTER               | NEW CLUB GOAL | NEW CLUBS | DROPPED CLUBS | QUARTER MEM           | IBER GROWTH NET<br>GOAL | MEMBER GROWTH<br>ACTUAL | DROPPED<br>MEMBERS ACTUAL<br>(including transfers) |
| JULY/AUG/SEPT         | 3             | 3         | 0             | JULY/AUG/SEPT         | 130                     | 187                     | 98                                                 |
| OCT/NOV/DEC           | 3             | 2         | 6             | OCT/NOV/DEC           | 110                     | 81                      | 260                                                |
| JAN/FEB/MAR           | 2             | 2         | 5             | JAN/FEB/MAR           | 60                      | 269                     | 106                                                |
| APR/MAY/JUNE          | 2             | 0         | 0             | APR/MAY/JUNE          | 60                      | 0                       | 0                                                  |