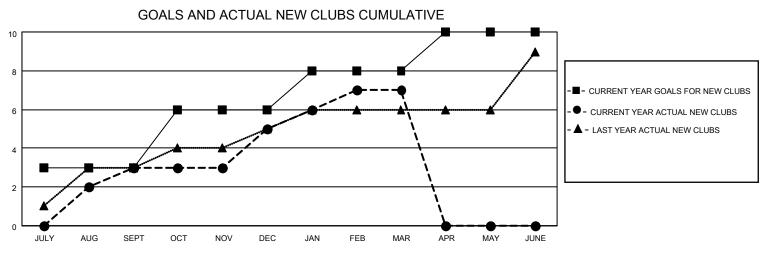

## LOCATION INDIA

District 321C1

Results as of: 3/31/2023

| Clubs                 |               |           |               | Members               |                         |                         |                                                    |
|-----------------------|---------------|-----------|---------------|-----------------------|-------------------------|-------------------------|----------------------------------------------------|
| RESULTS FOR 2022-2023 |               |           |               | RESULTS FOR 2022-2023 |                         |                         |                                                    |
| QUARTER               | NEW CLUB GOAL | NEW CLUBS | DROPPED CLUBS | QUARTER MEM           | IBER GROWTH NET<br>GOAL | MEMBER GROWTH<br>ACTUAL | DROPPED<br>MEMBERS ACTUAL<br>(including transfers) |
| JULY/AUG/SEPT         | 3             | 3         | 0             | JULY/AUG/SEPT         | 130                     | 187                     | 98                                                 |
| OCT/NOV/DEC           | 3             | 2         | 6             | OCT/NOV/DEC           | 110                     | 81                      | 260                                                |
| JAN/FEB/MAR           | 2             | 2         | 5             | JAN/FEB/MAR           | 60                      | 269                     | 106                                                |
| APR/MAY/JUNE          | 2             | 0         | 0             | APR/MAY/JUNE          | 60                      | 0                       | 0                                                  |